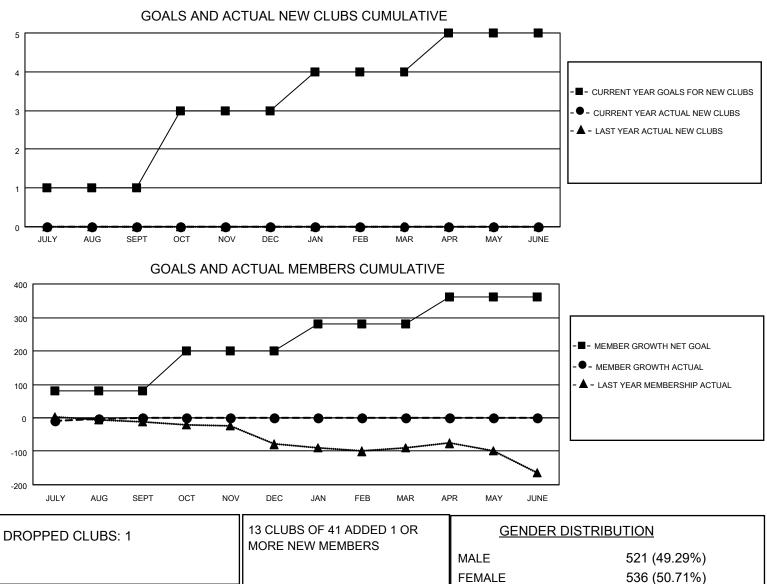

## LOCATION FLORIDA

District 35 I

Results as of: 8/31/2023

| Clubs                 |               |           |               | Members               |                        |                         |                                                    |
|-----------------------|---------------|-----------|---------------|-----------------------|------------------------|-------------------------|----------------------------------------------------|
| RESULTS FOR 2023-2024 |               |           |               | RESULTS FOR 2023-2024 |                        |                         |                                                    |
| QUARTER               | NEW CLUB GOAL | NEW CLUBS | DROPPED CLUBS | QUARTER               | BER GROWTH NET<br>GOAL | MEMBER GROWTH<br>ACTUAL | DROPPED<br>MEMBERS ACTUAL<br>(including transfers) |
| JULY/AUG/SEPT         | 1             | 0         | 1             | JULY/AUG/SEPT         | 80                     | 33                      | 28                                                 |
| OCT/NOV/DEC           | 2             | 0         | 0             | OCT/NOV/DEC           | 120                    | 0                       | 0                                                  |
| JAN/FEB/MAR           | 1             | 0         | 0             | JAN/FEB/MAR           | 80                     | 0                       | 0                                                  |
| APR/MAY/JUNE          | 1             | 0         | 0             | APR/MAY/JUNE          | 80                     | 0                       | 0                                                  |

| DROPPED MEMBERS |    |                           | FEMALE<br>NON BINARY<br>PREFER NOT TO ANSWER | 536 (50.71%)<br>0 (0.00%)<br>0 (0.00%) |
|-----------------|----|---------------------------|----------------------------------------------|----------------------------------------|
| DECEASED        | 3  |                           |                                              | · /                                    |
| CLUB CANCELLED  | 0  | CLICK HERE FOR CUMULATIVE | TOTAL FAMILY UNIT MEMBERS                    | 317                                    |
| OTHER           | 25 | MEMBERSHIP DATA           |                                              |                                        |
| TOTAL           | 28 |                           | FAMILY MEMBERS PAYING HAI                    | _F DUES 161                            |
|                 |    |                           |                                              |                                        |